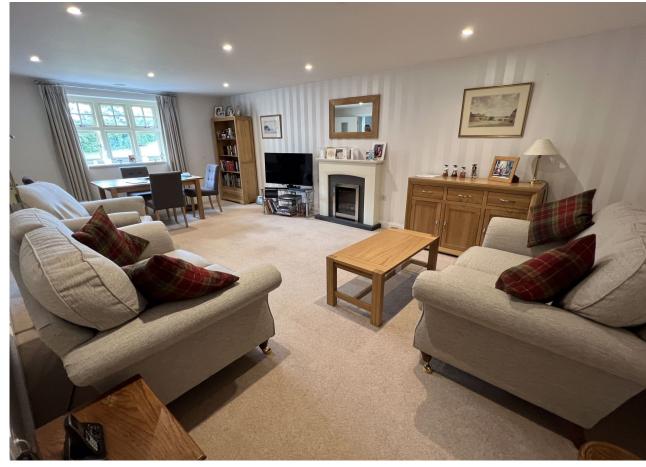

This second floor retirement apartment benefits from a spacious sitting/dining room, attractive kitchen with integrated appliances, a shower room, utility cupboard and two double bedrooms. The main bedroom includes a walk-in-wardrobe and an en-suite.