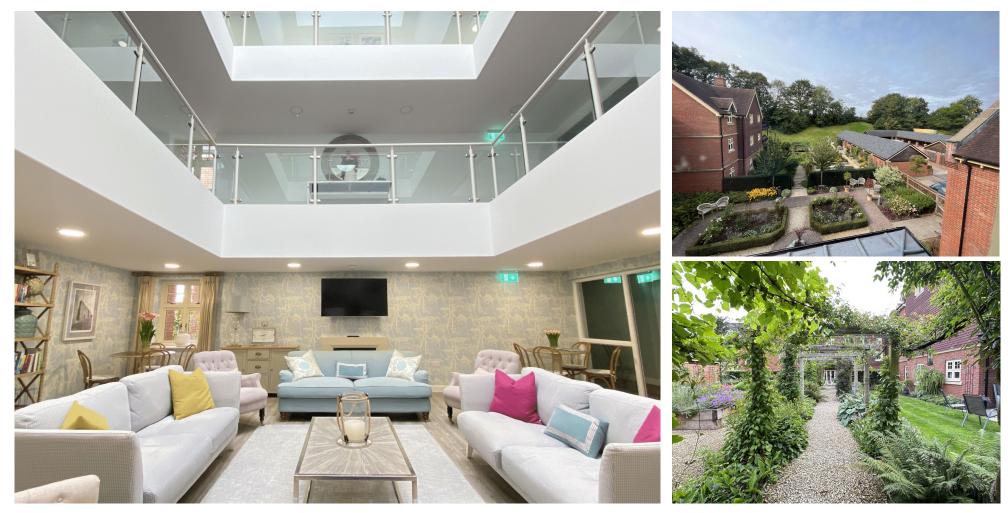

Residents' lounge • Communal gardens • Allocated parking

No forward chain • Viewing highly recommended

Walsmley Place features attractive communal areas with a relaxing residents' lounge and fabulous atrium area. There are both stairs and lifts to all floors, allocated parking and landscaped communal gardens.