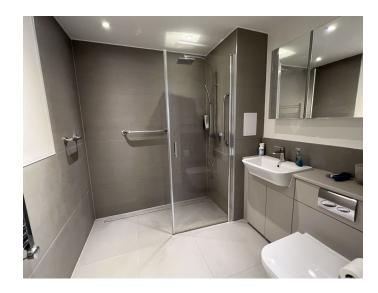

This second floor retirement apartment benefits from a spacious sitting/dining room, attractive kitchen with integrated appliances, a shower room, utility cupboard and two double bedrooms. The main bedroom includes a walk-in-wardrobe and an en-suite.