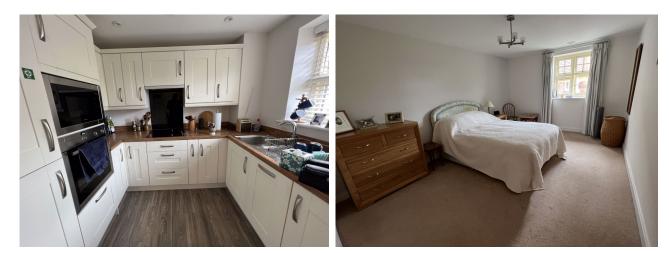

This second floor retirement apartment benefits from a spacious sitting/dining room, attractive kitchen with integrated appliances, a shower room, utility cupboard and two double bedrooms. The main bedroom includes a walk-in-wardrobe and an en-suite.