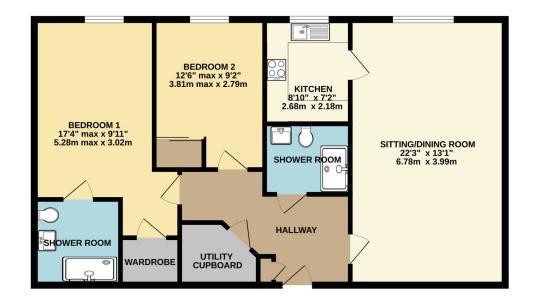

## **PROPERTY FEATURES**

A superb, spacious, two-bedroom retirement apartment conveniently close to the centre of Bishops Waltham Lift • Fitted kitchen • Sitting/dining room • Two bedrooms, one with en-suite • Shower room

## DESCRIPTION

A superb, spacious and well presented two-bedroom retirement apartment situated within Walmsley Place, a McCarthy & Stone scheme for the over 55s.

The property enjoys a unique setting close to Bishops Waltham's traditional town centre with its charming high street and range of shops, services and restaurants. Also available are doctors, dentists, opticians and other amenities.

This second floor retirement apartment benefits from a spacious sitting/dining room, attractive kitchen with integrated appliances, a shower room, utility cupboard and two double bedrooms. The main bedroom includes a walk-in-wardrobe and an en-suite.

ACCOMMODATION

Whilst every attemp has been made to ensure the accuracy of the floorplan contained here, measurements of doors, windows, noons and any other litens are approximate and no reoparibility is taken for any error, omission or mis-statement. This plan is for illustrative purposes only and should be used as such by any prospective purchaser. The services, systems and applicances shown have not been tested and no guarantee as to their operability or efficiency can be given.